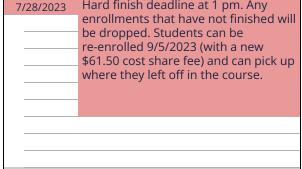

MTDA Summer credit recovery term is based on a hard finish deadline of July 28th, 2023. Students can be enrolled anytime from 3/16/23 to 7/24/23 for the standard \$61.50 per quarter enrollment cost sharing fee. Gray days are holidays or other closures for MTDA teaching staff (Teacher services are not available on these days) Any student that does not finish by 7/28/23 will be dropped. No extension is available. Students can be re-enrolled 9/5/2023 (with a new cost share fee) and can pick up where they left off in the course.

http://www.montanadigitalacademy.org

support@montanadigitalacademy.org 406-203-1812

|   | 4/7/2023  | No School (Spring Break)                     |
|---|-----------|----------------------------------------------|
|   | 4/10/2023 | No School (Spring Break)                     |
|   | 5/29/2023 | No School (Memorial Day)                     |
|   |           |                                              |
|   | 6/9/2023  | Last Day of CR Overnight Grading<br>Services |
|   |           |                                              |
|   |           |                                              |
|   | 6/12/2023 | Live CR Grading Services begin               |
|   |           | (Available from 8am - 1pm daily)             |
|   |           |                                              |
|   | 7/3/2023  |                                              |
|   | through   | MTDA closed for Independence Day.            |
|   | 7/4/2022  |                                              |
|   |           |                                              |
|   | 7/24/2023 | Final day to enroll in Summer CR 2023        |
|   |           | Term (No carry overs)                        |
| L |           |                                              |
| - | 7/20/2022 | Hard finish deadline at 1 nm. Anv            |